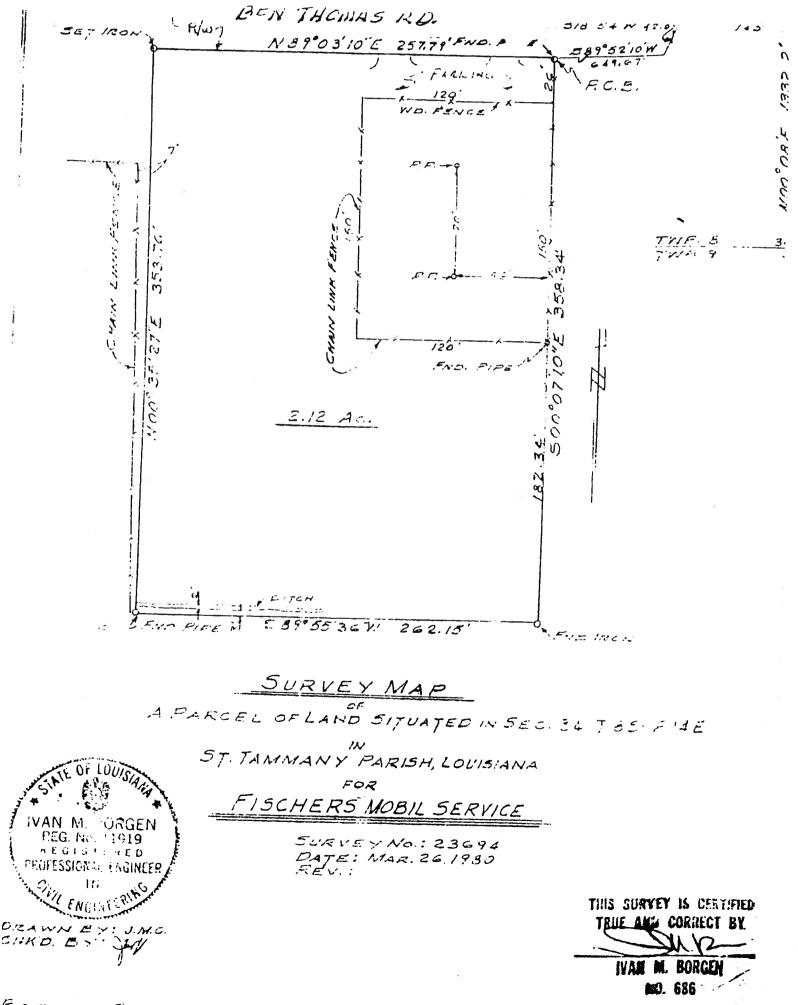

# APPEAL REQUEST

الم ما و فقد ما تشاه 2012 - 1 - 2012

DATE: <u>10-10-2012</u>

CASE NUMBER:

| ZC12-10-103              |                                                                     |  |
|--------------------------|---------------------------------------------------------------------|--|
| Existing Zoning:         | A-4 (Single Family Residential District)                            |  |
| Proposed Zoning:         | I-2 (Industrial District)                                           |  |
| Acres:                   | 2.12 acres                                                          |  |
| Petitioner:              | Douglas Karl & Shirley S. Fischer                                   |  |
| Owner:                   | Douglas Karl & Shirley S. Fischer                                   |  |
| Location:                | Parcel located on the south side of Ben Thomas Road, east of Javery |  |
|                          | Road, west of US Highway 11, S34, T8S, R14E, Ward 9, District 14    |  |
| <b>Council District:</b> | 14                                                                  |  |

### **GENERAL INFORMATION**

| PETITIONER:                                                                                                                                                                                                                                                                                                                                                                                                                                                                                                                                                                                                                                                                                          | Douglas Karl & Shirley S. Fischer                                                                               |  |
|------------------------------------------------------------------------------------------------------------------------------------------------------------------------------------------------------------------------------------------------------------------------------------------------------------------------------------------------------------------------------------------------------------------------------------------------------------------------------------------------------------------------------------------------------------------------------------------------------------------------------------------------------------------------------------------------------|-----------------------------------------------------------------------------------------------------------------|--|
| OWNER:                                                                                                                                                                                                                                                                                                                                                                                                                                                                                                                                                                                                                                                                                               | Douglas Karl & Shirley S. Fischer                                                                               |  |
| <b>REQUESTED CHANGE:</b>                                                                                                                                                                                                                                                                                                                                                                                                                                                                                                                                                                                                                                                                             | From A-4 (Single Family Residential District) to I-2 (Industrial                                                |  |
|                                                                                                                                                                                                                                                                                                                                                                                                                                                                                                                                                                                                                                                                                                      | District)                                                                                                       |  |
| LOCATION:                                                                                                                                                                                                                                                                                                                                                                                                                                                                                                                                                                                                                                                                                            | Parcel located on the south side of Ben Thomas Road, east of Javery                                             |  |
|                                                                                                                                                                                                                                                                                                                                                                                                                                                                                                                                                                                                                                                                                                      | Road, west of US Highway 11; S34, T8S, R14E; Ward 9, District 14                                                |  |
| SIZE:                                                                                                                                                                                                                                                                                                                                                                                                                                                                                                                                                                                                                                                                                                | 2.12 acres                                                                                                      |  |
| hand hand has a second and the second s | e na alternation de la companya de l |  |